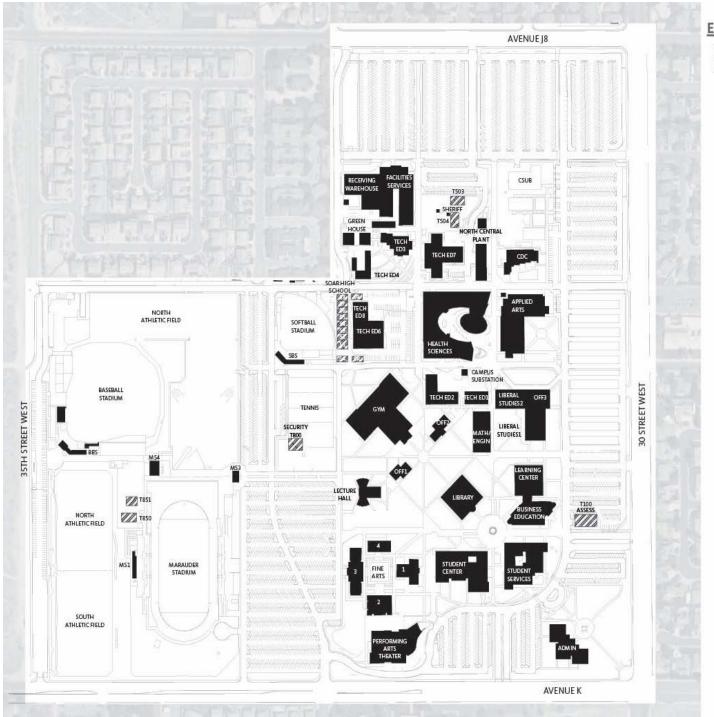

### **EXISTING CAMPUS**

EXISTING FACILITIES
TEMPORARY FACILITIES

## SOAR HIGH NORTH ATHLETIC FIELD SOFTBALL STADIUM CAMPUS SUBSTATION BASEBALL STADIUM TENNIS SECURITY T800 LIBERAL STUDIES1 T851 BUSINESS EDUCATION NORTH ATHLETIC FIELD 777 T850 MS1 MARAUDER SOUTH ATHLETIC FIELD **DEMOLITION**